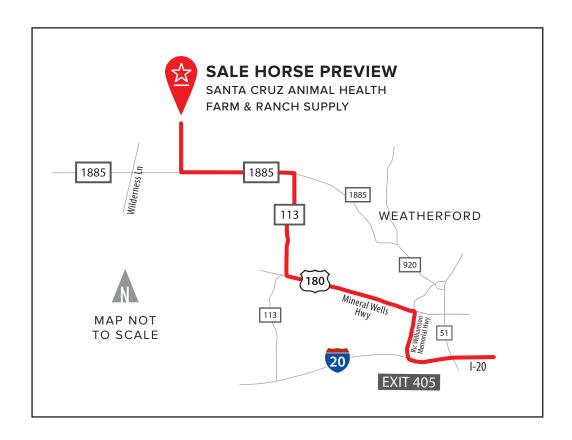

# DIRECTIONS TO THE SAN JUAN RANCH SALE HORSE PREVIEW 2023

at Santa Cruz Animal Health Farm & Ranch Supply
612 W FM 1885 | Weatherford TX
(on San Juan Ranch Property)

Note: GPS devices may not be accurate

- 1) From Interstate-20 (I-20):
- 2) Take Exit #405 onto Ric Williamson HWY
- 3) Take Ric Williamson North (2.5 miles)
- 4) Turn left onto Mineral Wells Hwy/US-180 W (9 miles)
- 5) Turn right onto N FM 113 / FM-113 (8 miles)
- 6) Turn left onto FM-1885/W FM 1885 (1 mile)
- 7) Enter right into driveway at **612 W FM 1885**

Driveway is long; keep driving until you see parking.