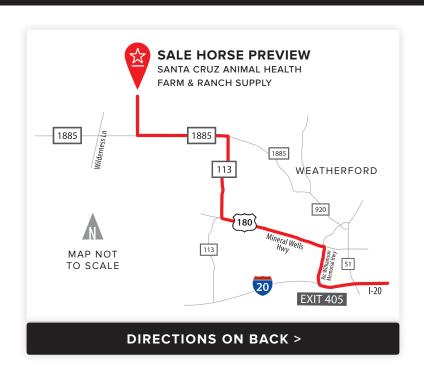

# DIRECTIONS TO THE SAN JUAN RANCH SALE HORSE PREVIEW 2023

at Santa Cruz Animal Health Farm & Ranch Supply
612 W FM 1885 | Weatherford TX
(on San Juan Ranch Property)

Note: GPS devices may not be accurate

- 1) From Interstate-20 (I-20):
- 2) Take Exit #405 onto Ric Williamson HWY
- 3) Take Ric Williamson North (2.5 miles)
- 4) Turn left onto Mineral Wells Hwy/US-180 W (9 miles)
- 5) Turn right onto N FM 113 / FM-113 (8 miles)
- 6) Turn left onto FM-1885/W FM 1885 (1 mile)
- 7) Enter right into driveway at **612 W FM 1885**

Driveway is long; keep driving until you see parking.